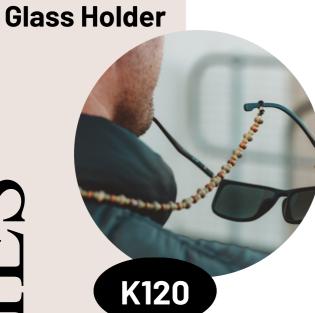

holesale -Buy wholesale, with 15% discount and resell products.

Option 2

Consignment Stock is sent on
consignment t&c's.
Monthly a payment is made
for products sold, stock
gets refreshed regularly.

Option 3



## **CUSTOMISATION**

Using your own designs, we can custom brand our products to suit your needs.

From company logos to slogans our products can be customised to accommodate corporate gifts, church events, wedding favours, sporting events and fundraisers.



## **Suede Bracelet**



## **Chain Bracelet**



## **Beaded Bracelet**

## **Woven Bracelet**



K120

K120



**Drop Earrings** 

## Stud Earrings K30







**Tote Bag** 



## 

## **Woven Bracelet**



## **Beaded Bracelet**

















**KIDS** 

## 6 Bead Keychain K50 **Heart of Hope** K50





## **ESSORIES**











## **Account Name:**

Western Zambia Project

**Bank:** 

**ABSA Bank** 

**Account No:** 

1016906

**SWIFT Code:** 

BARCZMLXXXX