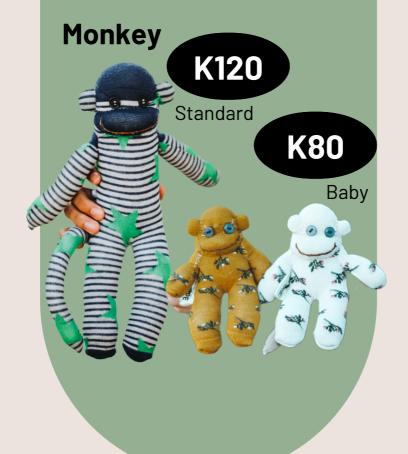

ll Business Support -Client purchases a few products and resell them.

Option 1

Wholesale -Buy wholesale, with 15% discount and resell products.

Option 2

Consignment Stock is sent on
consignment t&c's.
Monthly a payment is made
for products sold, stock
gets refreshed regularly.

Option 3



## **CUSTOMISATION**

Using your own designs, we can custom brand our products to suit your needs.

From company logos to slogans our products can be customised to accommodate corporate gifts, church events, wedding favours, sporting events and fundraisers.



## **Suede Bracelet**



## **Chain Bracelet**



## **Beaded Bracelet**

## **Woven Bracelet**



K120

K120



**Drop Earrings** 

## Stud Earrings K30







**Tote Bag** 



## 

## **Woven Bracelet**



## **Beaded Bracelet**

















**KIDS** 

## 6 Bead Keychain K50 **Heart of Hope** K50





## **ESSORIES**











## **Account Name:**

Western Zambia Project

**Bank:** 

**ABSA Bank** 

**Account No:** 

1016906

**SWIFT Code:** 

BARCZMLXXXX